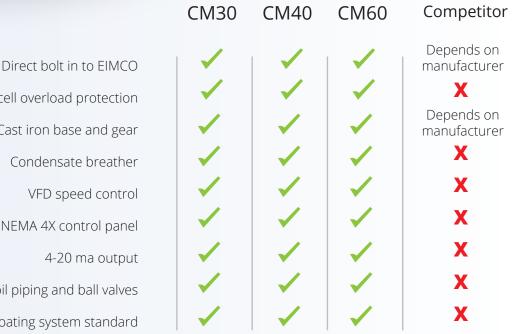

## PREMIUM CLARIFIER DRIVES Built to Last

The CM series of drives have been uniquely designed to allow for the best of the old and new; the CM series drive utilizes a EIMCO designed base and gear assembly from FLSmidth, a single input reducer with integral loadcell providing torque overload protection. The CM drives are supplied with a local NEMA 4X control panel containing a VFD for speed control and the torque display unit which allows for a digital feedback to the plants SCDA system.

**EIMCO-RSG Contact us today** 

888-709-5676 www.eimco-rsg.com

Integral load cell overload protection Cast iron base and gear Condensate breather VFD speed control NEMA 4X control panel 4-20 ma output Stainless oil piping and ball valves

UV polyurethane final coating system standard

By **Rebuild-it**