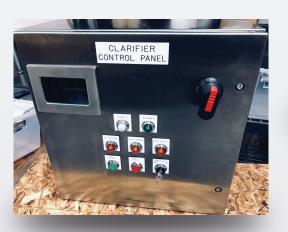

## PREMIUM CLARIFIER DRIVES Built to Last

The CM series of drives have been uniquely designed to allow for the best of the old and new; the CM series drive utilizes a EIMCO designed base and gear assembly from FLSmidth, a single input reducer with integral loadcell providing torque overload protection. The CM drives are supplied with a local NEMA 4X control panel containing a VFD for speed control and the torque display unit which allows for a digital feedback to the plants SCDA system.

**EIMCO-RSG Contact us today** 

888-709-5676 www.eimco-rsg.com

Integral load cell overload protection Cast iron base and gear Condensate breather VFD speed control NEMA 4X control panel 4-20 ma output Stainless oil piping and ball valves