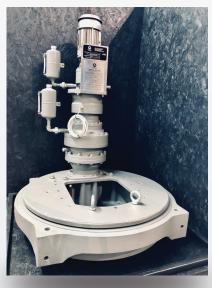

## PREMIUM CLARIFIER DRIVES Built to Last

The CM series of drives have been uniquely designed to allow for the best of the old and new; the CM series drive utilizes a EIMCO designed base and gear assembly from FLSmidth, a single input reducer with integral loadcell providing torque overload protection. The CM drives are supplied with a local NEMA 4X control panel containing a VFD for speed control and the torque display unit which allows for a digital feedback to the plants SCDA system.

**EIMCO-RSG Contact us today** 

888-709-5676 www.eimco-rsg.com

Integral load cell overload protection Cast iron base and gear Condensate breather VFD speed control NEMA 4X control panel 4-20 ma output Stainless oil piping and ball valves