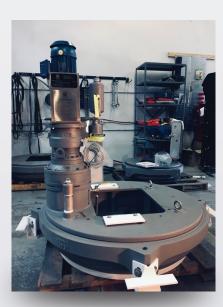

## PREMIUM CLARIFIER DRIVES Built to Last

The CM series of drives have been uniquely designed to allow for the best of the old and new; the CM series drive utilizes a EIMCO designed base and gear assembly from FLSmidth, a single input reducer with integral loadcell providing torque overload protection. The CM drives are supplied with a local NEMA 4X control panel containing a VFD for speed control and the torque display unit which allows for a digital feedback to the plants SCDA system.

**EIMCO-RSG Contact us today** 

888-709-5676 www.eimco-rsg.com

Integral load cell overload protection Cast iron base and gear Condensate breather VFD speed control NEMA 4X control panel 4-20 ma output Stainless oil piping and ball valves