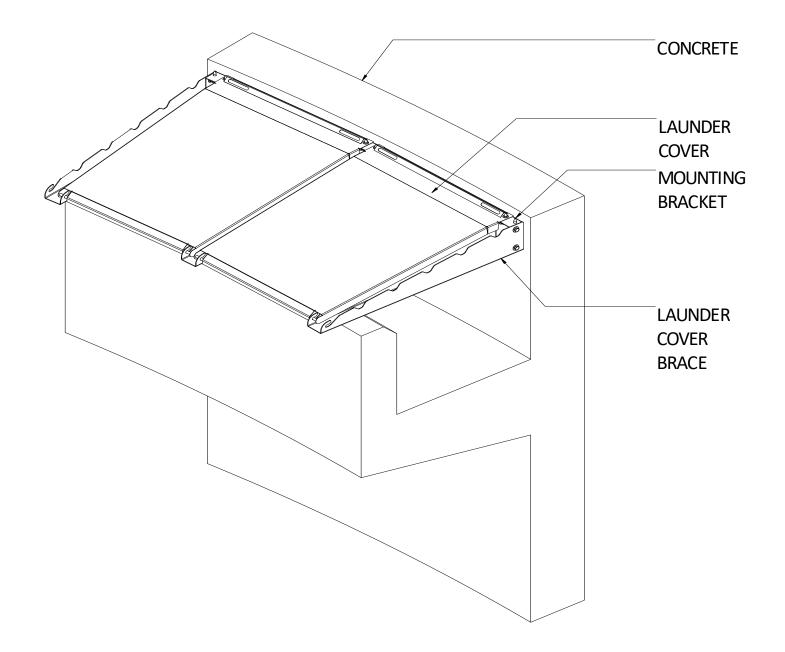

Let the RSG Professional Installers do the work

The Rebuild-it launder cover was designed to help eliminate algae and is very easy to maintain and use. Our professional team of experts will install this cover which is counter levered from the concrete wall and can withstand a 300 lb load. Algae in the launders and weirs are now a thing of the past.