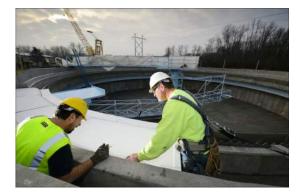

Let the RSG Professional Installers do the work

The Rebuild-it launder cover was designed to help eliminate algae and is very easy to maintain and use. Our professional team of experts will install this cover which is counter levered from the concrete wall and can withstand a 300 lb load. Algae in the launders and weirs are now a thing of the past.