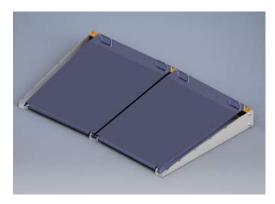

## **RSG Premium Launder Cover**

- ✓ Stainless-Steel and Aluminum Design
- ✓ 300 lb Load Capacity
- ✓ Wind Factor up to 125 MPH
- ✓ Light Weight Removable panels
- ✓ Affordable Pricing
- ✓ Eliminate Algae Growth
- ✓ Eliminate Brushes