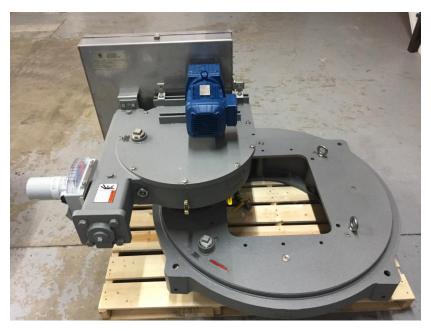

Rebuild-it

Services Group

Stainless Steel Chain Guard with Stainless Steel Latches and Access Ports for Easy Maintenance Premium coating system with a UV Protective and Corrosion Resistant Final Coat

Factory Tested and Inspected by OEM Trained Experts

All RSG Drive Rebuilds come with a 2-year Warranty

All OEM Factory Parts- No Knockoff Foreign Bearings

All Stainless
Steel Fasteners
and Piping