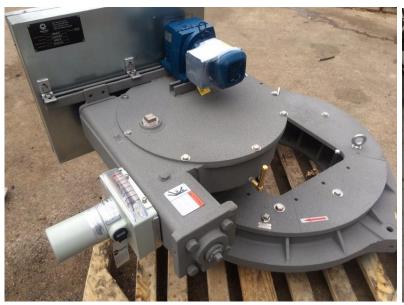

## **RSG Premium Drive Rebuild**

Choose Rebuild-it to rebuild your next clarifier drive unit. RSG's has two major rebuild shops within the U.S. that have rebuilt over 250 drive units. There is a reason our customers come back to us for their next drive rebuild. We take pride in making sure your drive will last another 20-30 years. We only use OEM parts with numerous inspections during the rebuild. RSG is the only company that specialize in clarifier drive rebuilds ensuring our customers of the best rebuild possible.

# PREMIUM DRIVE REBUILD FROM REBUILD-IT

RSG Specializes in Rebuilding all types of drives units and gearboxes from all different types of manufacturers

Rebuild-it Services Group (RSG) is an authorized FLSmidth distributor for EIMCO® and Dorr-Oliver® Parts & Services.