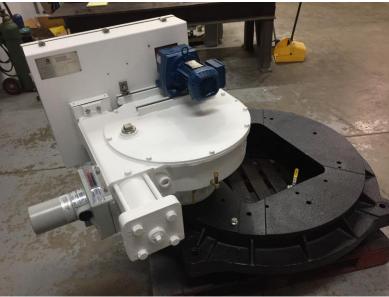

Rebuild-it

Services Group

Stainless Steel Chain Guard with Stainless Steel Latches and Access Ports for Easy Maintenance Premium coating system with a UV Protective and Corrosion Resistant Final Coat

Factory Tested and Inspected by OEM Trained Experts

All RSG Drive Rebuilds come with a 2-year Warranty

All OEM Factory Parts- No Knockoff Foreign Bearings

All Stainless
Steel Fasteners
and Piping